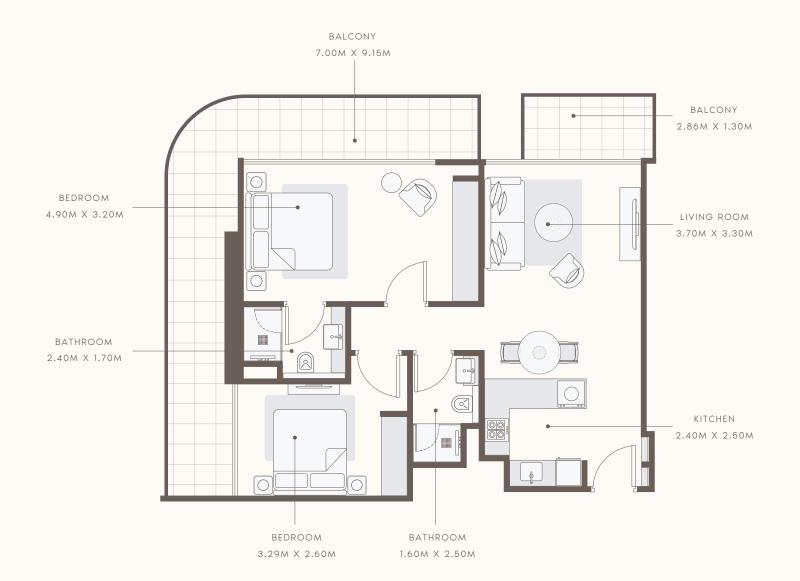

#### FLOOR PLAN

# 2 BEDROOM TYPE 1

#### 1st to 14th Floor

SUITE AREA : 74.36 SQ.FT TOTAL AREA : 102.49 SQ.FT

TYPICAL UNITS

Azizi Developments is one of Dubai's leading, and most admired real estate and lifestyle development companies. Established in 2007, they have proven competencies in modern residential and mixed-use communities strategically located in some of Dubai's most sought-after neighbourhoods. They are committed to not just meeting, but exceeding the expectations of their clients and community and enriching lives through state-of-the-art projects and real estate developments.