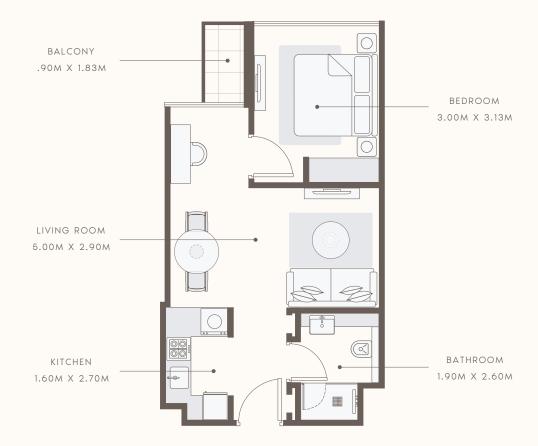

#### FLOOR PLAN

# 1 BEDROOM TYPE 1

#### 1st to 14th Floor

SUITE AREA : 52.6 SQ.FT TOTAL AREA : 80.53 SQ.FT

TYPICAL UNITS